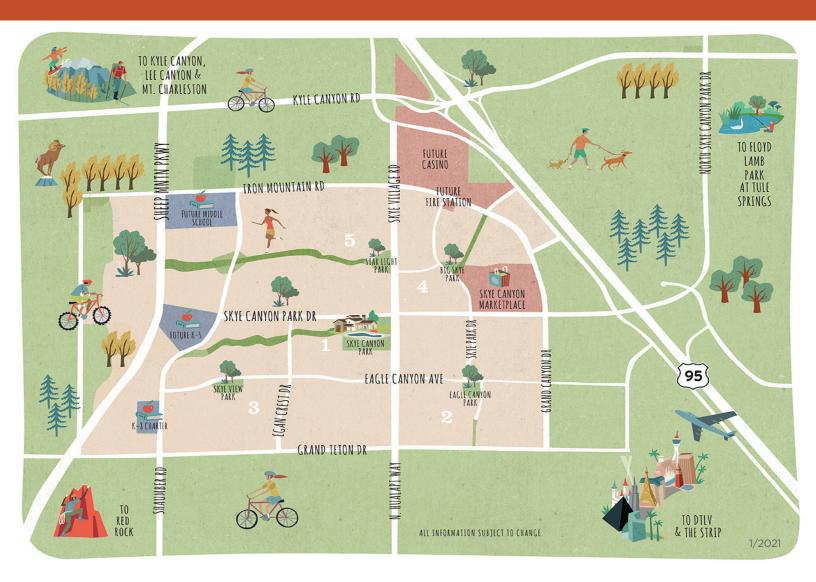

# Amenities with endless possibilities

## 1. Skye Canyon Park & Skye Fitness

The 15-acre Skye Canyon Park, home to Skye Center and Skye Fitness, is located in the heart of the community. The park features large green spaces and grass soccer fields, basketball courts and a half-mile walking path.

The 10,000 square foot Skye Fitness includes the 5-acre sports field, Junior Olympic swimming pool, fitness class studio, men's and women's locker rooms, kids programming studio, two covered kids play areas including splash pad, and more. Experience personal training, group and specialty classes, like pilates, yoga, and bootcamp. Best of all, Skye Fitness is exclusively for Skye Canyon residents and included as part of the HOA.

## 2. Eagle Canyon Park

Eagle Canyon Park features a Tot Lot play area for kids, a sports field for recreational and organized play, a basketball court and a Splash Pad. The picturesque park features shaded gazebos, picnic areas and restroom facilities.

#### 3. Skye View Park

Skye View Park features a covered play area for kids, two pickleball courts, a tennis court and two dog parks. Shaded picnic areas, and restroom facilities make this a convenient place for family fun.

## 4. Big Skye Park

Conveniently located just off of Skye Park Drive, Big Skye Park features a spacious play field, special areas for both small and large dogs, a basketball court and plent of green spaces.

## 5. Starlight Park

Situated off of Skye Village Road, this park features plenty of green spaces including two playing fields, a shaded area and covered tot lot. Starlight Park also offers a lit basketball court.