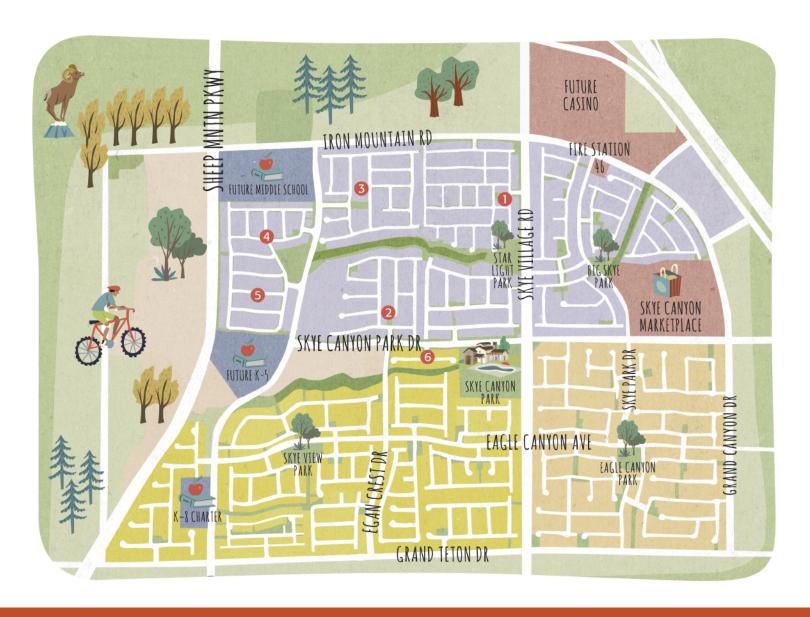

# 1. Montrose & Vista Rossa

by Toll Brothers One & Two-story Homes 2,031-3,249 sq. ft. From the \$600s 725-241-5200

## 2. Cantaro I & II

by Century Communities **Two-story Homes** 1,792-2,947 sq. ft. From the mid \$400s 702-936-3020

## 3. Paloma & Valera

by Toll Brothers Two-story Homes 2,263-3,682 sq. ft. From the low \$500s 725-241-5200

# 4. Eaglepointe

by Century Communities **Two-story Homes** 2,126-2,328 sq. ft. From the mid \$400s 702-476-4589

#### 5. Marvella

by Century Communities Two-story Homes 1,704-2,114 sq. ft. From the mid \$400s 702-202-3375

## 6. Skyecrest

by Century Communities One & Two-story Homes 2,787-3,418 sq. ft From the mid \$600s 702-936-3020