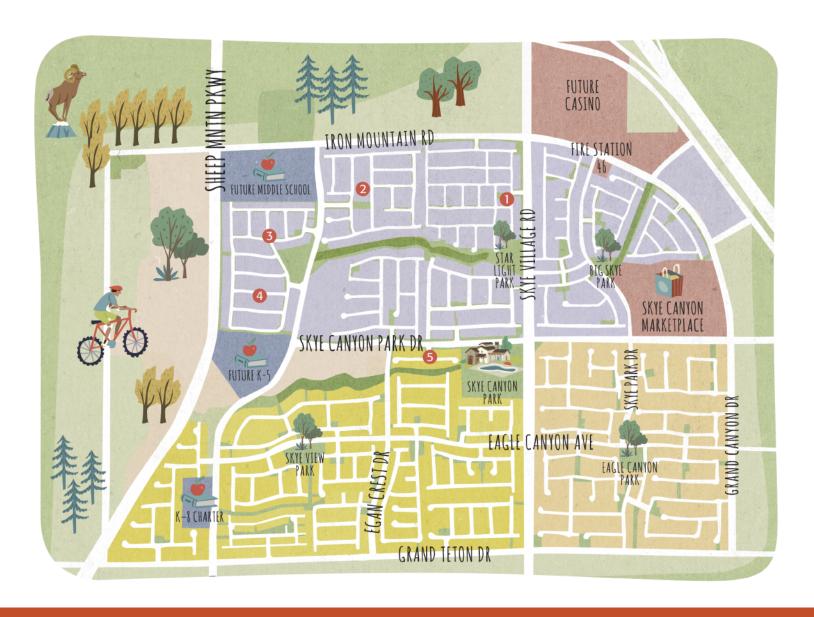

# THE NEIGHBORHOODS OF SKYE CANYON.

A collection of finely crafted homes that fulfill your wish list.

# 1. Montrose & Vista Rossa

by Toll Brothers
One & Two-story Homes
2,031-3,249 sq. ft.
From the \$600s
725-241-5200

### 2. Paloma & Valera

by Toll Brothers Two-story Homes 2,263–3,682 sq. ft. From the low \$500s 725-241-5200

### 3. Eaglepointe

by Century Communities Two-story Homes 2,126-2,328 sq. ft. From the mid \$400s 702-476-4589

### 4. Marvella

by Century Communities Two-story Homes 1,704–2,114 sq. ft. From the mid \$400s 702-202-3375

# 5. Skyecrest

by Century Communities
One & Two-story Homes
2,787-3,418 sq. ft
From the mid \$600s
702-936-3020