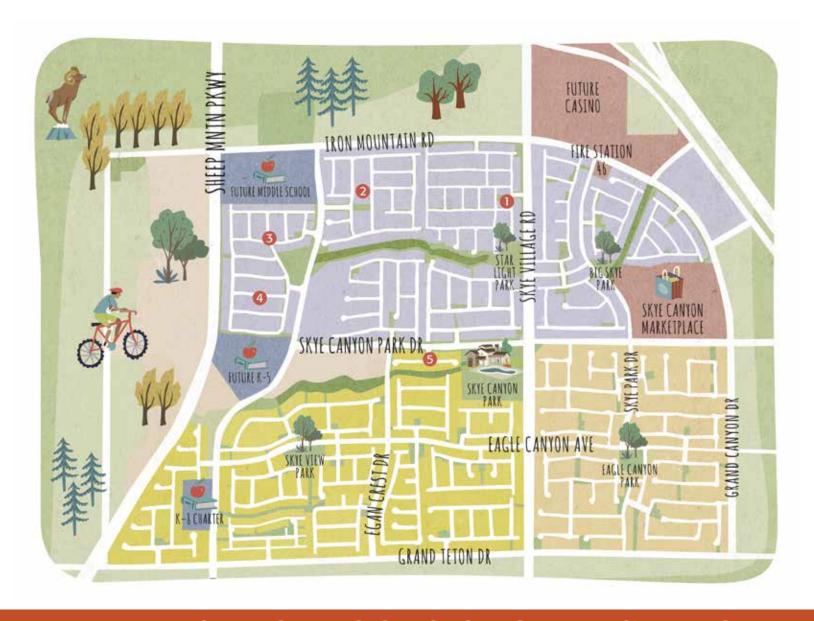

# 1. Montrose & Vista Rossa

by Toll Brothers
One & Two-story Homes
2,031-3,249 sq. ft.
From the \$600s
725-241-5200

### 2. Paloma

by Toll Brothers Two-story Homes 2,263-2,900 sq. ft From the mid \$500s 725-241-5200

### 3. Eaglepointe

by Century Communities Two-story Homes 2,126-2,328 sq. ft. From the mid \$500 s 702-476-4589

### 4. Marvella

by Century Communities Two-story Homes 1,704–2,114 sq. ft. From the low \$500s 702-202-3375

# 5. Skyecrest

by Century Communities
One & Two-story Homes
2,787-3,418 sq. ft
From the low \$700s
702-936-3020