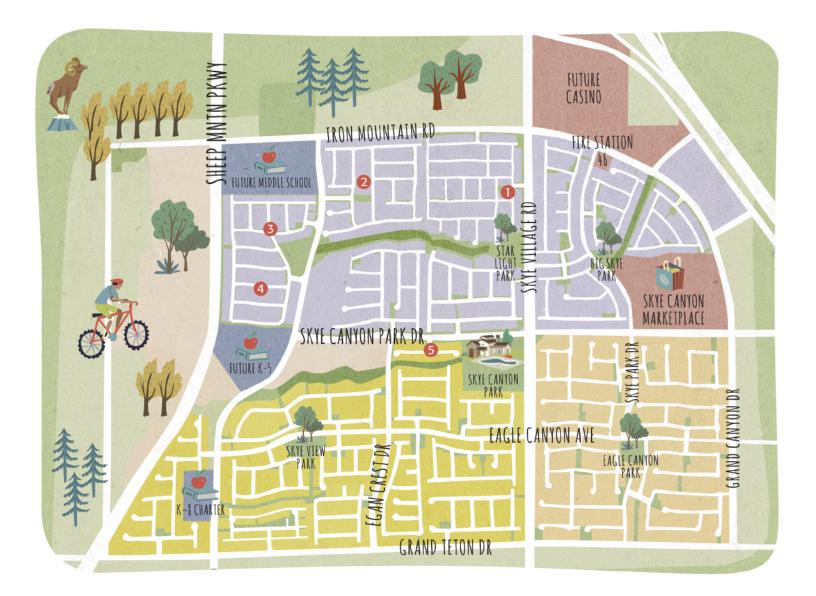

# THE NEIGHBORHOODS OF SKYE CANYON. A collection of finely crafted homes that fulfill your wish list.

#### 1. Vista Rossa

*by Toll Brothers* Two-story Homes 2,880–3,249 sq. ft From the \$600s 725-241-5200

#### 2. Paloma

*by Toll Brothers* Two-story Homes 2,263–2,900 sq. ft From the mid \$500s 725-241-5200

## 3. Eaglepointe

*by Century Communities* Two-story Homes 2,126-2,328 sq. ft. From the mid \$500 s 702-476-4589

## 4. Marvella

by Century Communities Two-story Homes 1,704–2,114 sq. ft. From the low \$500s 702-202-3375

## 5. Skyecrest

by Century Communities One & Two-story Homes 2,787–3,418 sq. ft From the low \$700s 702-936-3020